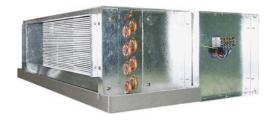

## The Compact and Practial 42CH Fan Coil Units

มอก. 2134-2545

The Carrier 42CH horizontal furred-in Fan Coils are quiet, compact and flexible. Nominal air quantity range from 400 cfm to 2,000 cfm. These units are engineered for industrial and medium static pressure.

## **Features**

- · Ultra-compact design-saves installation space
- · High effciency heat transfer surface
- · Super quiet operation
- Low installation and maintenance cost-easy wiring, piping connections
- · Installed with direct driven forward curved centrifugal fan and 4-speed high efficient motor
- · Minimum power requirement for significant money saving to the owners
- · Insulated drain pan
- · Factory leak test
- · Requires no expensive ductwork
- · Ideal for new construction or renovation