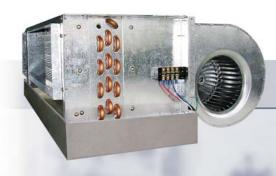

## The Compact and Practial 42CH Fan Coil Units

มอก. 2134-2545

The Carrier 42CH horizontal furred-in Fan Coils are quiet, compact and flexible. Nominal air quantity range from 400 cfm to 2,000 cfm. These units are engineered for industrial and medium static pressure.

## **Features**

- · Ultra-compact design-saves installation space
- · High effciency heat transfer surface
- · Super quiet operation
- Low installation and maintenance cost-easy wiring, piping connections
- · Installed with direct driven forward curved centrifugal fan and 4-speed high efficient motor
- · Minimum power requirement for significant money saving to the owners
- · Insulated drain pan
- · Factory leak test
- · Requires no expensive ductwork
- · Ideal for new construction or renovation